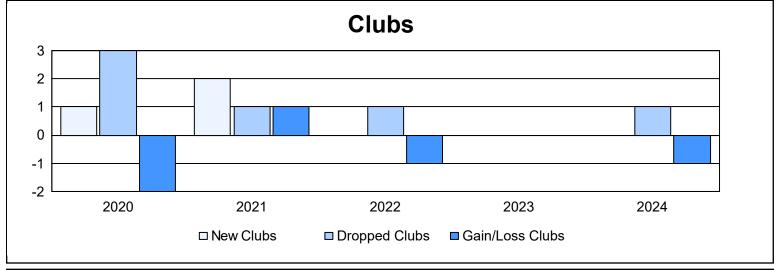

District 1 J As of June 2024 Cumulative

| Year      | New<br>Clubs | Dropped<br>Clubs | Gain/<br>Loss<br>Clubs | New<br>Members | Charter<br>Members | Reinstate<br>Members | Transfer<br>Members | Total<br>Member<br>Added | Total<br>Members<br>Dropped | Gain/<br>Loss<br>Members |
|-----------|--------------|------------------|------------------------|----------------|--------------------|----------------------|---------------------|--------------------------|-----------------------------|--------------------------|
| 2019-2020 | 1            | 3                | -2                     | 147            | 23                 | 8                    | 10                  | 188                      | 215                         | -27                      |
| 2020-2021 | 2            | 1                | 1                      | 120            | 42                 | 3                    | 9                   | 174                      | 241                         | -67                      |
| 2021-2022 | 0            | 1                | -1                     | 183            | 2                  | 11                   | 8                   | 204                      | 247                         | -43                      |
| 2022-2023 | 0            | 0                | 0                      | 208            | 0                  | 5                    | 12                  | 225                      | 165                         | 60                       |
| 2023-2024 | 0            | 1                | -1                     | 174            | 1                  | 8                    | 8                   | 191                      | 180                         | 11                       |
| Average   | 1            | 1                | -1                     | 166            | 14                 | 7                    | 9                   | 196                      | 210                         | -13                      |